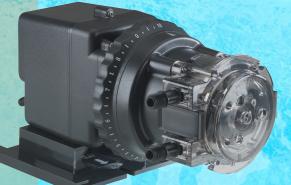

Flow Rate Output Up to 21.7 GPD Up to 82.0 LPD

Classic Adjustable
Electromechanical

Flow Rate Output 0.2 to 85.0 GPD 0.8 to 321.8 LPD