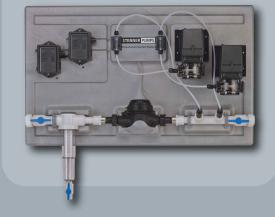

#### **Build Item Number**

Item number is required for placing orders. To build item number, select code based on application requirements.

**System Type** 

| S | Single |  |
|---|--------|--|
| D | Dual   |  |