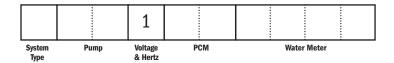

#### **Build Item Number**

Item number is required for placing orders. To build item number, select code based on application requirements.

**System Type** 

| S | Single |  |
|---|--------|--|
| D | Dual   |  |

**Pump** 

|    | gpa | Ipa   | Fixed    |
|----|-----|-------|----------|
| 03 | 3   | 11.4  | 45MPHP2  |
| 05 | 5   | 18.9  | 85MPHP5  |
| 10 | 10  | 37.9  | 45MPHP10 |
| 17 | 17  | 64.4  | 85MPHP17 |
| 22 | 22  | 83.3  | 45MPHP22 |
| 40 | 40  | 151.4 | 85MPHP40 |
|    |     |       |          |

Pump and PCM Voltage

| 1 | 120V 60Hz |
|---|-----------|
|   |           |

**PCM** 

|    | Seconds     | Model  |  |
|----|-------------|--------|--|
| 01 | 0.1 to 1.0  | PCM1   |  |
| 05 | 0.5 to 5.0  | PCM 5  |  |
| 10 | 1.0 to 10.0 | PCM 10 |  |
| 20 | 2.0 to 20.0 | PCM 20 |  |

**Water Meter** 

| 341P | 3/4" 1 pulse/gallon  |
|------|----------------------|
| 342P | 3/4" 2 pulses/gallon |
| 344P | 3/4" 4 pulses/gallon |