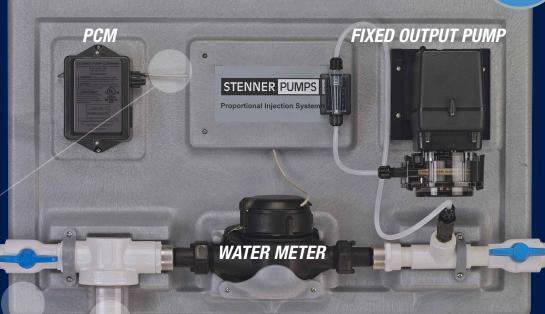

### ACCURATE AND REPEATABLE DOSES

The Proportional Injection System delivers precise dosing proportional to the system's flow rate based on water volume. The system is preassembled on a panel that conveniently mounts to the wall for timely installations and equipment accessibility.